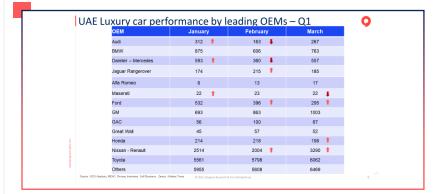

## **ILLUSTRATIVE OUTPUT**

|       | Q1           | Q2           | Percentage<br>Change | OEM                   | Q1                                     | Q2     | Percentage<br>Change |  |
|-------|--------------|--------------|----------------------|-----------------------|----------------------------------------|--------|----------------------|--|
|       | 1,223        | 927          | -24%                 | Alfa Romeo            | 36                                     | 78     | 117%                 |  |
|       | 305          | 559          | 83%                  | Audi                  | 742                                    | 740    | -0.3%                |  |
|       | 559          | 732          | 31%                  | BMW                   | 2,244                                  | 2,089  | -7%                  |  |
|       | 243<br>2.622 | 296<br>3.296 | 22%                  | Daimler –<br>Mercedes | 1,510                                  | 1,520  | 1%                   |  |
|       | 154          | 167          | 8%                   | Jaguar<br>Rangerover  | 574                                    | 847    | 48%                  |  |
|       | 630          | 986          | 57%                  | Maserati              | 67                                     | 48     | -28%                 |  |
|       | 2,093        | 2,391        | 14%                  |                       |                                        |        |                      |  |
|       | 1,867        | 1,444        | -23%                 |                       |                                        |        |                      |  |
| mault | 7,808        | 9,243        | 18%                  | Total I               | Total UAE Passenger Car Sales in Q1&Q2 |        |                      |  |
| .0    | 1,240        | 1,586        | 28%                  | OEM                   | Q1                                     | Q2     | Percentage<br>Change |  |
| rota  | 17,421       | 18,002       | 3%                   | Total                 | 53.243                                 | 59.832 | 11%                  |  |
| ners  | 11,986       | 14,874       | 24%                  | TOTAL                 | 00,240                                 | 00,002 | 11.00                |  |