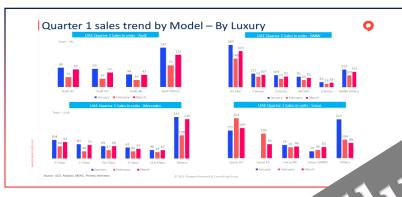

## **ILLUSTRATIVE OUTPUT**

|       | Q1           | Q2           | Percentage<br>Change | OEM                   | Q1                                     | Q2     | Percentage<br>Change |  |
|-------|--------------|--------------|----------------------|-----------------------|----------------------------------------|--------|----------------------|--|
|       | 1,223        | 927          | -24%                 | Alfa Romeo            | 36                                     | 78     | 117%                 |  |
|       | 305          | 559          | 83%                  | Audi                  | 742                                    | 740    | -0.3%                |  |
|       | 559          | 732          | 31%                  | BMW                   | 2,244                                  | 2,089  | -7%                  |  |
|       | 243<br>2.622 | 296<br>3.296 | 22%                  | Daimler –<br>Mercedes | 1,510                                  | 1,520  | 1%                   |  |
|       | 154          | 167          | 8%                   | Jaguar<br>Rangerover  | 574                                    | 847    | 48%                  |  |
|       | 630          | 986          | 57%                  | Maserati              | 67                                     | 48     | -28%                 |  |
|       | 2,093        | 2,391        | 14%                  |                       |                                        |        |                      |  |
|       | 1,867        | 1,444        | -23%                 |                       |                                        |        |                      |  |
| mault | 7,808        | 9,243        | 18%                  | Total I               | Total UAE Passenger Car Sales in Q1&Q2 |        |                      |  |
| .0    | 1,240        | 1,586        | 28%                  | OEM                   | Q1                                     | Q2     | Percentage<br>Change |  |
| rota  | 17,421       | 18,002       | 3%                   | Total                 | 53.243                                 | 59.832 | 11%                  |  |
| ners  | 11,986       | 14,874       | 24%                  | TOTAL                 | 00,240                                 | 00,002 | 11.00                |  |